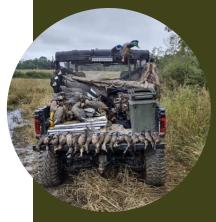

### HUNTING

- Shoot from big heated pits
- Duck season will be in the Illinois South zone dates set by IDNR
- Early season teal shoots will be offered