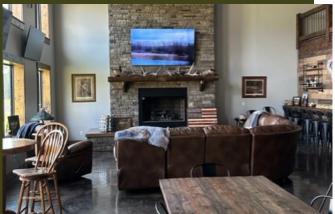

#### THE LODGE

- Brand new
- 4 double en-suite rooms
- Entertainment area with pool table and big screen TVs
- Large windows for waterfowl viewing
- Excellent shooting out the back door
- A great choice for corporate entertaining